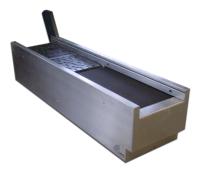

# **Specifications**

Length: customizable from

800 mm up to 1.800 mm

Conveyor height: 395 mm

Drop-off height: 395 mm or lower

depending on whether

embedded in floor or without

pull-out feature

Installation mode: fixed

Belt width: customizable
Overall width: customizable
Max. load: static: 150 kg/m

dynamic: 50 kg/m

Conveying speed: 0,5 m/s, customizable
Photoelectric sensors: at each conveyor
Drives: drum motors
Belts: flame retardant
Material: stainless steel 1.4016