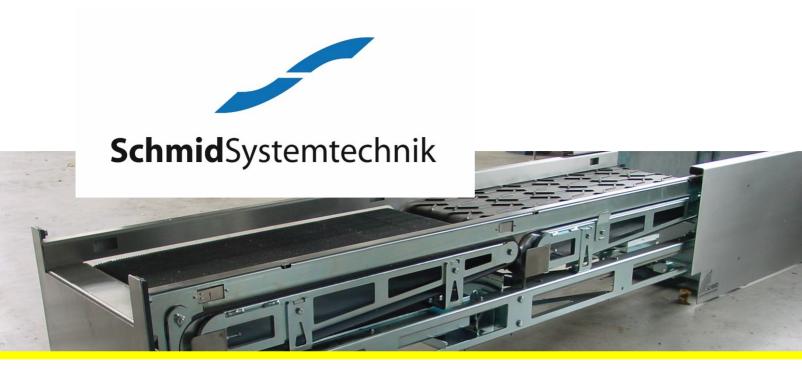

# **Check-In Conveyor**

Schmid Systemtechnik Check-in Conveyors and Collection Conveyors are designed and fabricated to fully comply with Customers requirements in respect of design, functionality, life cycle, and space constrains.

### **Configurations**

- Single or Double Check-in
- Check-in with one, two or three stages, i.e. weighing, labeling and dispatch conveyor
- Optional pull-out feature for easy and safe maintenance

Airport Cork

### **Advantages**

- Quick and easy access for inspection and maintenance
- No dismantling of trim parts necessary during inspection
- Smart and elegant design
- Low maintenance thanks to lifelong lubricated bearings
- Pull-out feature makes calibrating scale quicker and easier

Two-stages check-in, drawn in

Two-stages check-in, pulled out