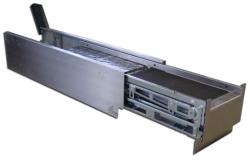

# **Check-In Conveyor**

Schmid Systemtechnik Check-in Conveyors and Collection Conveyors are designed and fabricated to fully comply with Customers requirements in respect of design, functionality, life cycle, and space constrains.

### **Configurations**

- Single or Double Check-in
- Check-in with one, two or three stages, i.e. weighing, labeling and dispatch conveyor
- Optional pull-out feature for easy and safe maintenance



Airport Cork



Bern Airport

### **Advantages**

- Quick and easy access for inspection and maintenance
- No dismantling of trim parts necessary during inspection
- Smart and elegant design
- Low maintenance thanks to lifelong lubricated bearings
- Pull-out feature makes calibrating scale quicker and easier



Two-stages check-in, drawn in



Two-stages check-in, pulled out

### **Safety**

 Safe and secure operation through complete coverage

### **Weighing Scales**

- Calibratable in accordance with OIML R60
- Weighing range up to 100 kg

**Dublin Airport** 

# **Specifications**

Length: customizable from

800 mm up to 1.800 mm

Conveyor height: 395 mm

Drop-off height: 395 mm or lower

depending on whether

embedded in floor or without

pull-out feature

Installation mode: fixed

Belt width: customizable
Overall width: customizable
Max. load: static: 150 kg/m

dynamic: 50 kg/m

Conveying speed: 0,5 m/s, customizable
Photoelectric sensors: at each conveyor
Drives: drum motors
Belts: flame retardant
Material: stainless steel 1.4016

Noise level: < 65dB(A)

### **Options**

One, two, or three stages, i.e. weighing, labeling