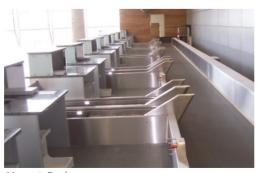

# **Check-In Conveyor**

Schmid Systemtechnik Check-in Conveyors and Collection Conveyors are designed and fabricated to fully comply with Customers requirements in respect of design, functionality, life cycle, and space constrains.

### **Configurations**

- Single or Double Check-in
- Check-in with one, two or three stages, i.e. weighing, labeling and dispatch conveyor
- Optional pull-out feature for easy and safe maintenance



Airport Cork



Bern Airport

### **Advantages**

- Quick and easy access for inspection and maintenance
- No dismantling of trim parts necessary during inspection
- Smart and elegant design
- Low maintenance thanks to lifelong lubricated bearings
- Pull-out feature makes calibrating scale quicker and easier



Two-stages check-in, drawn in



Two-stages check-in, pulled out

### **Safety**

 Safe and secure operation through complete coverage

### **Weighing Scales**

- Calibratable in accordance with OIML R60
- Weighing range up to 100 kg

**Dublin Airport** 

# **Specifications**

Length: customizable from

800 mm up to 1.800 mm

Conveyor height: 395 mm

Drop-off height: 395 mm or lower

depending on whether

embedded in floor or without

pull-out feature

Installation mode: fixed

Be